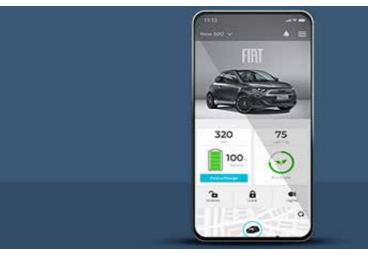

### MY REMOTE

Locate the position of the car directly from your smartphone. Lock and unlock the doors and check the charging level and schedule the Air Conditioning and the vehicle charging. Alexa integration.

### L TIME CAR CHEC MY CAR

Real time information about the status of your car.