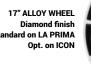

### HATCHBACK · CABRIO

\_17" Alloy Wheel \_LED Headlamps

\_Dedicated plate (not numbered)
\_Monogram capote (Cabrio)\* /

\_Central Armrest w/ close central console

\_Front & Rear floor mats \_Fiat Co-Driver (Assisted Driving Level 2) \_Radio 10.25" NAV

\_Wireless charger \_360° Drone view & Rear view parking

\_Urban Blind Spot