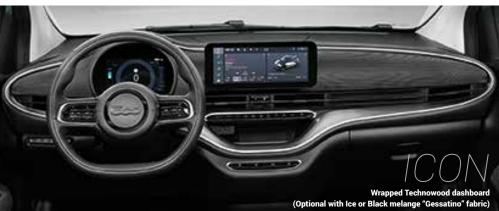

### HATCHBACK · CABRIO

\_17" Alloy Wheel \_LED Headlamps

\_Dedicated plate (not numbered)
\_Monogram capote (Cabrio)\* /

\_Central Armrest w/ close central console

\_Front & Rear floor mats \_Fiat Co-Driver (Assisted Driving Level 2) \_Radio 10.25" NAV

\_Wireless charger \_360° Drone view & Rear view parking

\_Urban Blind Spot