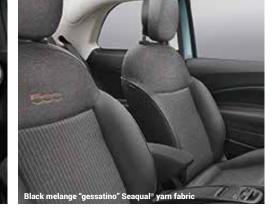

### HATCHBACK · CABRIO

- In addition to Action contents:
  \_16" Alloy Wheel
  \_Chromed DLO
  \_Eco-leather Steering Wheel
  \_All Power Windows
  \_Passive Entry + Wearable Key
  \_Automatic A/C
  \_Radio 10,25" NAV
  \_Traffic Sign Information
  \_Rain Sensor
  \_Fast charge 85 kW
  \_Cruise Control
  \_320 km (WLTP)