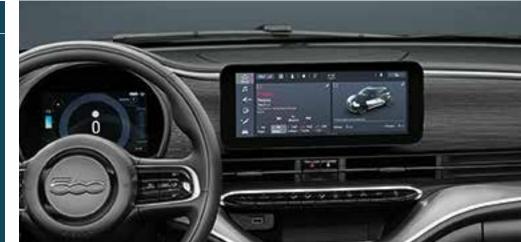

### **Lane Control**

Prevent the risk of crossing white lines unintentionally, always remaining on track.

Enjoy the best connection, both on board and when you're away from the car. Thanks to the new Fiat app that's more than just an application, it's an advanced ecosystem of applications that, together with Uconnect™ Services, enables you to access a world of possibilities and control your new electric 500, whenever you want and wherever you are.

### L-NEW CONNECTED NAVIGATION MY NAVIGATION

Share the destination from your app and your vehicle. The display shows your destination, with live traffic, weather updates, speed cameras notifications and point of charge. Your maps are always updated "over the air" with a seamless frictionless experience.