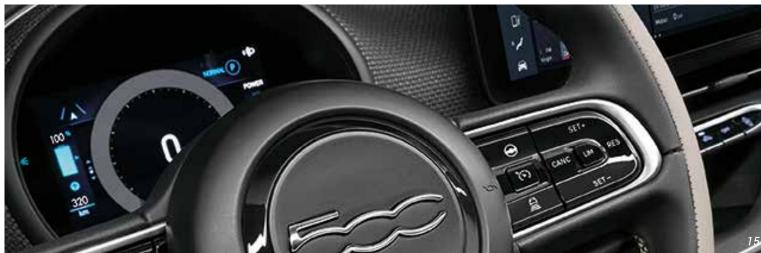

### **Lane Centering**

A simple button to help keep you in the middle of the road. This innovative system will follow the road for you.

### **Lane Control**

Prevent the risk of crossing white lines unintentionally, always remaining on track.

Enjoy the best connection, both on board and when you're away from the car. Thanks to the new Fiat app that's more than just an application, it's an advanced ecosystem of applications that, together with Uconnect™ Services, enables you to access a world of possibilities and control your new electric 500, whenever you want and wherever you are.