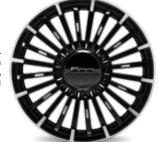

### HATCHBACK · CABRIO

\_17" Alloy Wheel \_LED Headlamps

\_Dedicated plate (not numbered)
\_Monogram capote (Cabrio)\* /

\_Central Armrest w/ close central console

\_Front & Rear floor mats \_Fiat Co-Driver (Assisted Driving Level 2) \_Radio 10.25" NAV

\_Wireless charger \_360° Drone view & Rear view parking

\_Urban Blind Spot