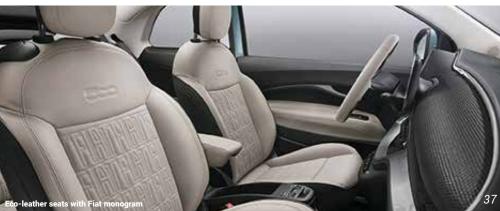

### HATCHBACK · CABRIO

\_17" Alloy Wheel \_LED Headlamps

\_Dedicated plate (not numbered)
\_Monogram capote (Cabrio)\* /

\_Central Armrest w/ close central console

\_Front & Rear floor mats \_Fiat Co-Driver (Assisted Driving Level 2) \_Radio 10.25" NAV