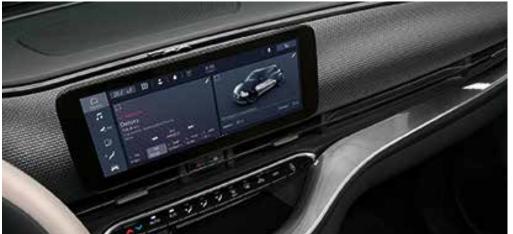

### L-NEW CONNECTED NAVIGATION MY NAVIGATION

Share the destination from your app and your vehicle. The display shows your destination, with live traffic, weather updates, speed cameras notifications and point of charge. Your maps are always updated "over the air" with a seamless frictionless experience.

### L TIME CAR CHEC MY CAR

Real time information about the status of your car.