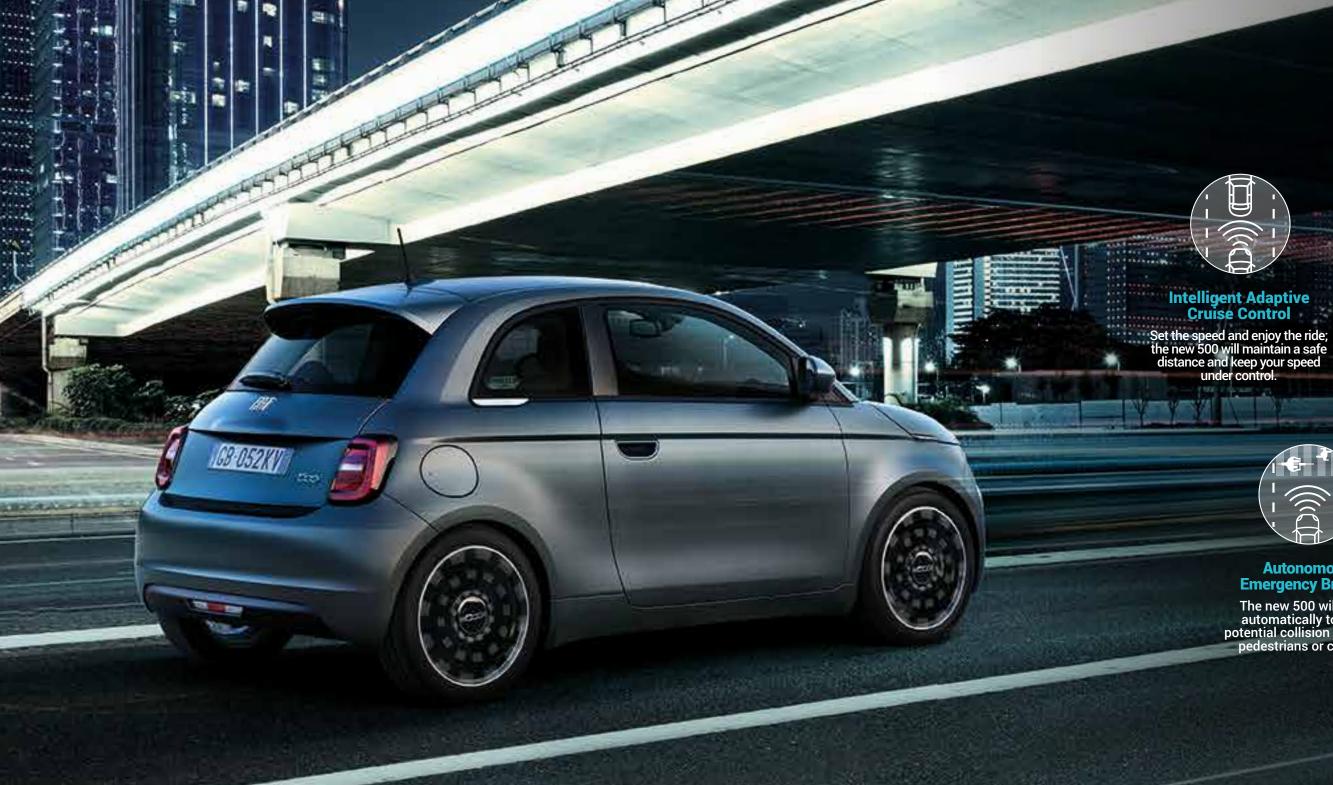

# THE BEST TECHNOLOGY FOR A BETTER LIFE

The new 500 is able to accelerate, maintain a safe distance, keep you on track, read traffic signs and remind you of speed limits.

# Intelligent Adaptive Cruise Control

### **Autonomous Emergency Braking**

The new 500 will brake automatically to avoid potential collision with cars, pedestrians or cyclists.