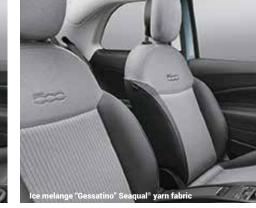

### HATCHBACK · CABRIO

- In addition to Action contents:
  \_16" Alloy Wheel
  \_Chromed DLO
  \_Eco-leather Steering Wheel
  \_All Power Windows
  \_Passive Entry + Wearable Key
  \_Automatic A/C
  \_Radio 10,25" NAV
  \_Traffic Sign Information
  \_Rain Sensor
  \_Fast charge 85 kW
  \_Cruise Control
  \_320 km (WLTP)