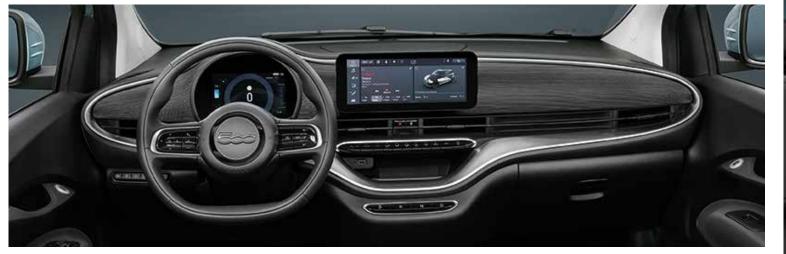

# THE BEST TECHNOLOGY FOR A BETTER LIFE

The new 500 is able to accelerate, maintain a safe distance, keep you on track, read traffic signs and remind you of speed limits.

# Intelligent Adaptive Cruise Control