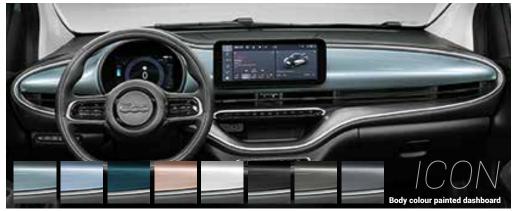

### HATCHBACK · CABRIO

\_17" Alloy Wheel \_LED Headlamps

\_Dedicated plate (not numbered)
\_Monogram capote (Cabrio)\* /

\_Central Armrest w/ close central console

\_Front & Rear floor mats \_Fiat Co-Driver (Assisted Driving Level 2) \_Radio 10.25" NAV

\_Wireless charger \_360° Drone view & Rear view parking

\_Urban Blind Spot