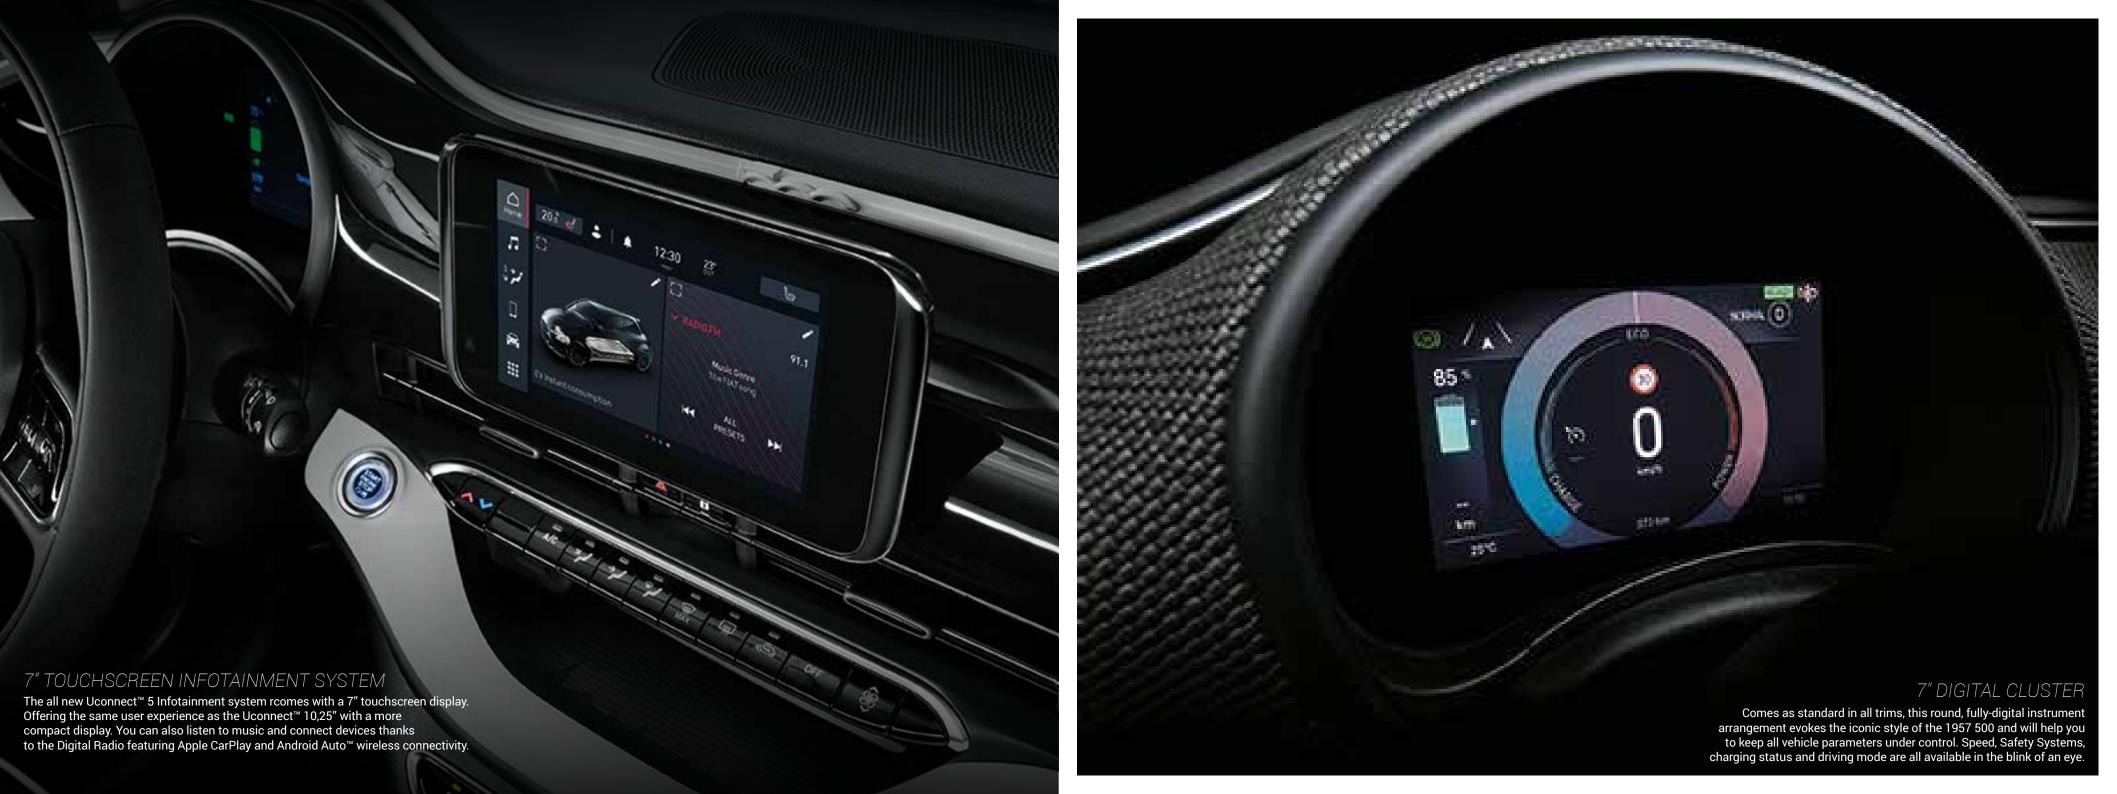

# THE BEST TECHNOLOGY FOR A BETTER LIFE

The new 500 is able to accelerate, maintain a safe distance, keep you on track, read traffic signs and remind you of speed limits.