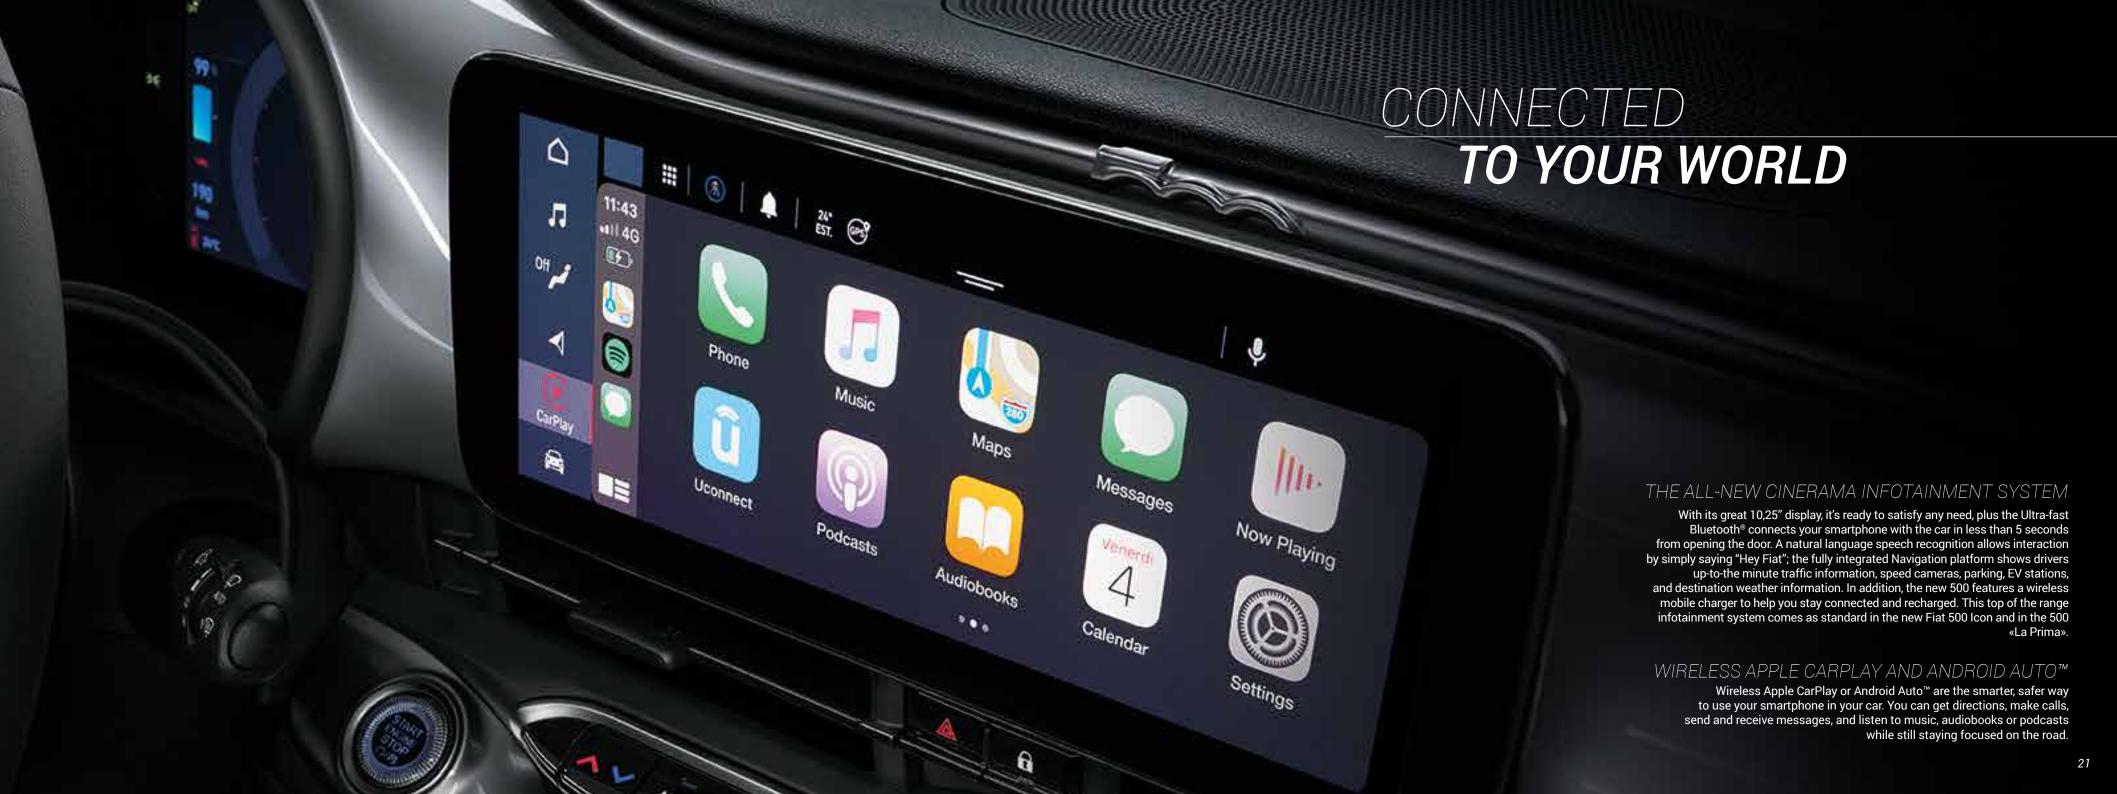

### **Lane Control**

Prevent the risk of crossing white lines unintentionally, always remaining on track.

Enjoy the best connection, both on board and when you're away from the car. Thanks to the new Fiat app that's more than just an application, it's an advanced ecosystem of applications that, together with Uconnect™ Services, enables you to access a world of possibilities and control your new electric 500, whenever you want and wherever you are.

### L-NEW CONNECTED NAVIGATION MY NAVIGATION

Share the destination from your app and your vehicle. The display shows your destination, with live traffic, weather updates, speed cameras notifications and point of charge. Your maps are always updated "over the air" with a seamless frictionless experience.