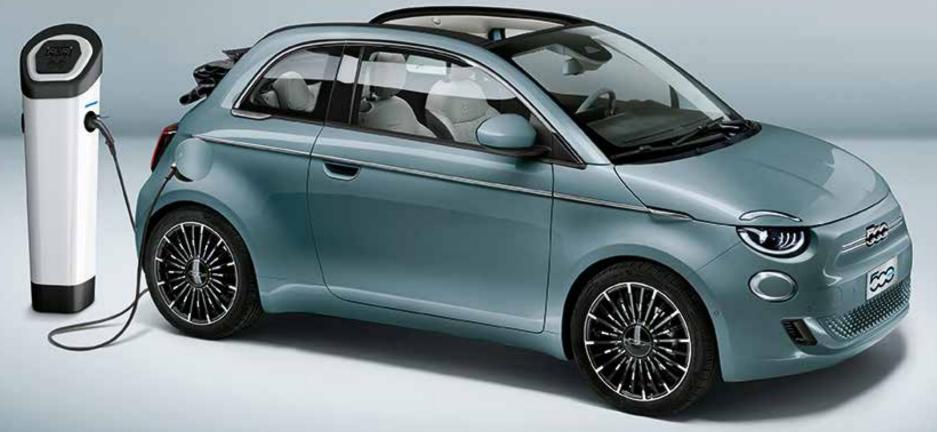

### **CRAFTED FOR THE CITY**

Enjoy the ride with peace of mind with a range of up to 460 km in the city and up to 320 km on a combined cycle (WLTP)\*. \*see page 44

FAST CHARGING UP TO 85 KILOWATTS In just 5 minutes, the time for a coffee, you get a 50 km range: a whole day in the city.

### MODE 3 CABLE

Use a Mode 3 Cable to charge your new 500 at a public station or at home with your charger.